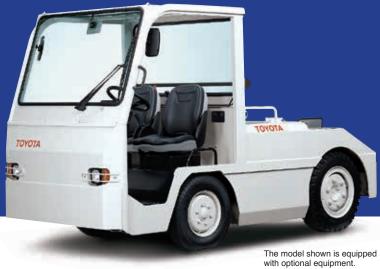

## MAIN SPECIFICATIONS

| Model                                   |             | 2TE15          | 2TE18          |
|-----------------------------------------|-------------|----------------|----------------|
| Operator Position                       |             | Sit-down       | Sit-down       |
| Maximum Drawbar Pull (3-Minute Ratings) | N (kg       | 14,600 (1,500) | 17,640 (1,800) |
| Towed Weight                            | kg          | 20,000         | 25,000         |
| Overall Width                           | A mm        | 1,420          | 1,420          |
| Overall Height (with cabin)             | B mm        | 1,325 (1,895)  | 1,325 (1,895)  |
| Overall Length (with hitch)             | C mm        | 3,615          | 3,615          |
| Turning Radius (Outside)                | <b>D</b> mm | 3,295          | 3,295          |